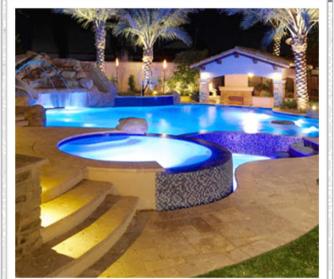

ورئ لاحواض السباحة



700

40

300





UNDER WORK PROJECTS swimming pool

**Project: Proposed Swimming Pool** 

Private Villa

Client : Ahmed Al Wars



A Private Villa



location: Ajman, Al Jurf 2



Length: 7.40 \* Width: 6.65



**Depth**: 0.80 To 1.40













#### **UNDER WORK PROJECTS**

**Project: Proposed Swimming Pool** 

Private Villa

Client: Khaled Al Balushi



Private Villa



location : Al Suyoh 6 - Sharjah



Length: 9.00 \* Width: 5.00



Depth: 1.50 One level













### **FOUNTAINS AND** WATERFALLS





المورئ لاحواض السباحة شنمه

### FOUNTAINS AND WATERFALLS











### **SWIMMING POOL FOUNTAINS**

















# **CLASSIC FOUNTAINS**

















# MODERN FOUNTAINS ALMORI SWIMMING



المورئ لاحواض السباحة















## **LANDSCAPING**































## CONTACT

WWW. ALMORIPOOLS.COM

- NOUR ELDIN MOHAMED
- +971-507699514
- +971042858223
- □ almoripools@gmail.com
- Instagram: almoripools
- P.O.Box: 10631, Dubai, UAE