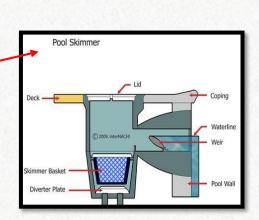

location : Sharjah Al khan

Length:12.00 \* Width:6.00

**Depth**: 1.00 To 1.70

A Pool Skimmer

Project: Proposed Olympic

swimming pools

Client : Palm Tower

location: sharjah Al khan

**Project: Proposed Swimming Pool** 

Private Villa

Client: Fares Al Hosani

A Private Villa

location : Ajman , Al Helio

Length: 7.00 \* Width: 3.00

Depth: 0.80 To 1.60

A Pool Skimmer

ALMORI SWIMMING

200

Project: Proposed Public swimming pools

Client: M.Al Zubair

location : Sharjah Al khan

Length:25.00 \* Width:10.00

**Depth**: 1.00 To 1.90

A Pool Skimmer