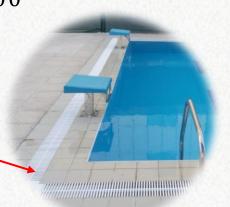

Building

location : Sharjah Al khan

Length:18.00 \* Width:7.00

**L** Depth 0:.50 To 1.70

Project: Proposed swimming pools

**Public Building** 

Client: Jamal Jawhar

Al Jawhar Towers A&B