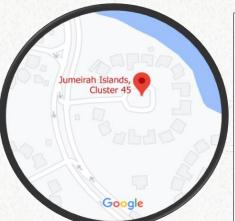

#### **UNDER WORK PROJECTS**

**Project: Proposed Swimming Pool** 

Private Villa

Client: M. Jamal

Private Villa No.11

location: Jumeirah Islands, Cluster 45

المورئ لاحواض السباحة

700