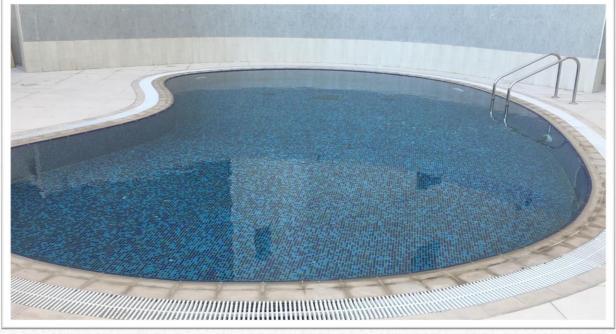

#### PORCELAIN CERAMIC MOSAIC TILE:

The internal finish is a hand applied mosaic tile finish, using epoxy grout to maximize in-use service life as well as providing the choice of a wide range of colours and styles.