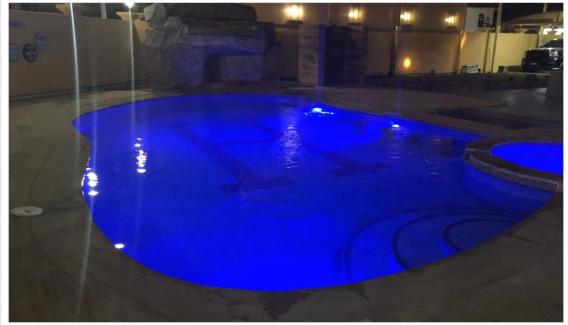

# PREFORMED COMPOSITE POOL SHELL STRUCTURE

**Project: Proposed Swimming Pool** 

Private Villa

Client : Alsayed Aref

Private Villa

location :Al Barsha 3- Dubai

Length:15.00 \* Width:6.00

Depth: 1.40 One level