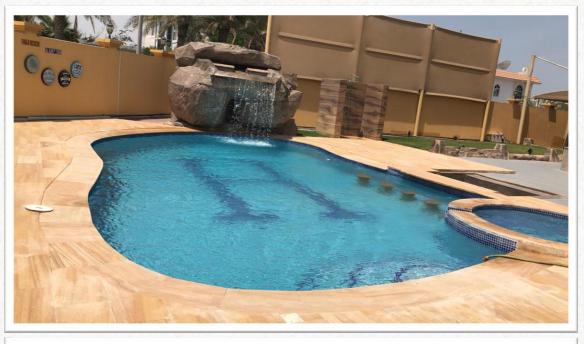

# PREFORMED COMPOSITE POOL SHELL STRUCTURE

**Project: Proposed Swimming Pool** 

Private Villa

Client : Alsayed Aref

Private Villa

location :Al Barsha 3- Dubai

Length:15.00 \* Width:6.00

Depth: 1.40 One level