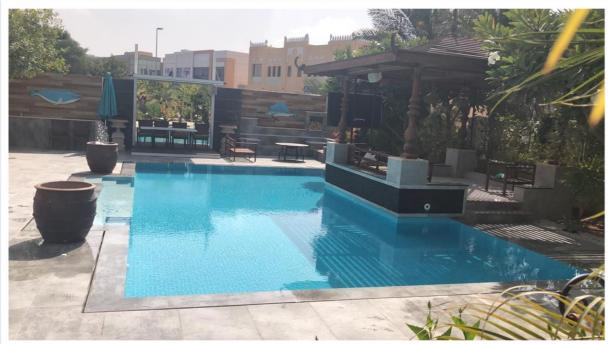

# PREFORMED COMPOSITE POOL SHELL STRUCTURE

**Project: Proposed Swimming Pool** 

Private Villa

Client : Alsayed Aref

Private Villa

location :Al Barsha 3- Dubai

Length:15.00 \* Width:6.00

Depth: 1.40 One level