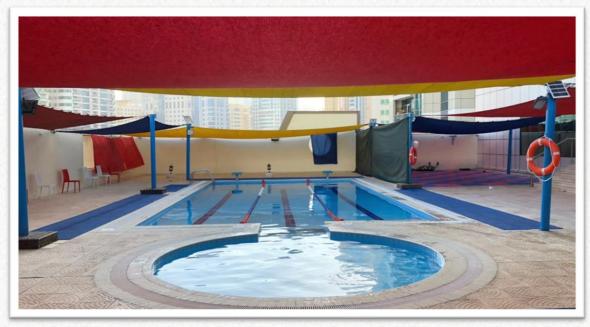

Project: Proposed swimming pools

**Public Building** 

location : Sharjah Al khan

Length:10.00 \* Width:3.50

Depth: 1.50 One level