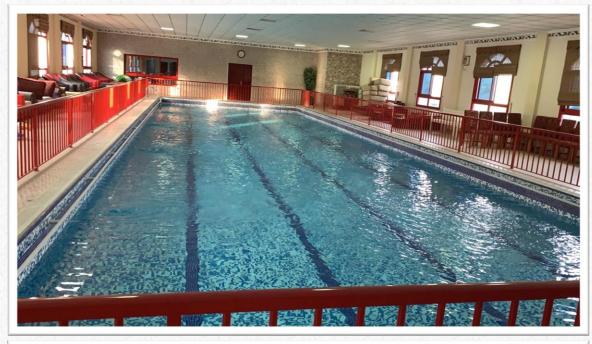

# PREFORMED COMPOSITE POOL SHELL STRUCTURE

**Project: Proposed Swimming Pool** 

Private Villa

Client : Alsayed Aref

Private Villa

location :Al Barsha 3- Dubai

Length:15.00 \* Width:6.00

Depth: 1.40 One level