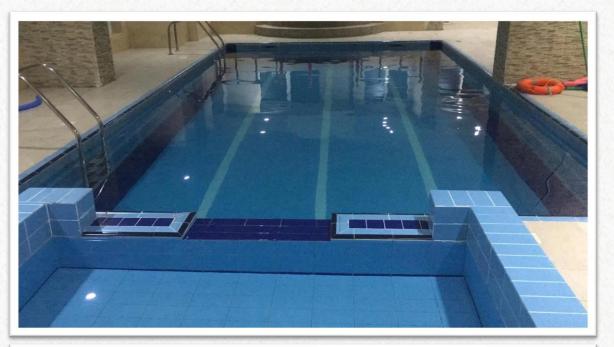

location : Sharjah Al khan

Length:12.00 \* Width:6.00

**Depth**: 1.00 To 1.70

A Pool Skimmer

Project: Proposed Olympic

swimming pools

Client : Palm Tower

location: sharjah Al khan