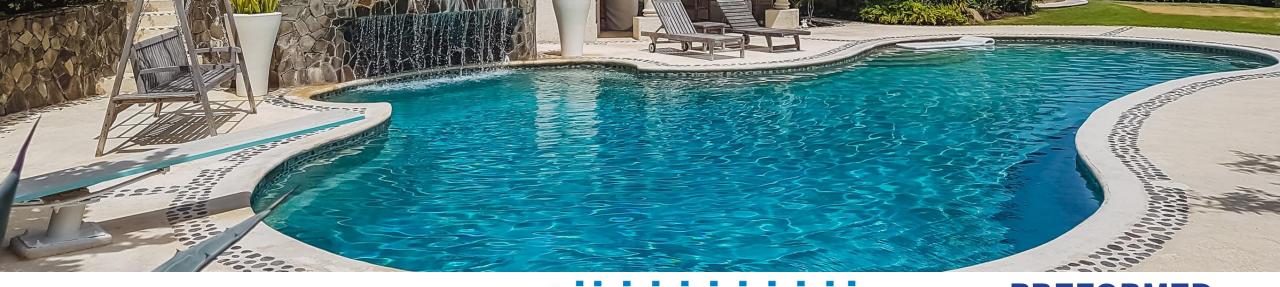

#### PORCELAIN CERAMIC MOSAIC TILE:

The internal finish is a hand applied mosaic tile finish, using epoxy grout to maximize in-use service life as well as providing the choice of a wide range of colours and styles.

#### **EPOXY LAMINATE:**

The inner layer is a 2 part, reactive epoxy system. This proprietary system cures to form an Epoxy laminate which completely prevents exposure of the GRP to pool water and associated chemicals.

GRP (Glass Reinforced Plastic): The GRP outer body consists of spray applied, high performance resins reinforced with woven glass fibres.