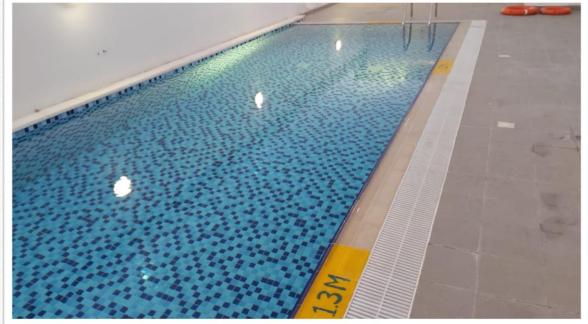

#### **UNDER WORK PROJECTS**

**Project: Proposed Swimming Pool** 

Private Villa

Client: M.Hamd

Private Villa

location : Jumeirah, Al Safa- Dubai

Length: 1.00 \* Width: 5.00

**Depth**: 1.00 To 1.60