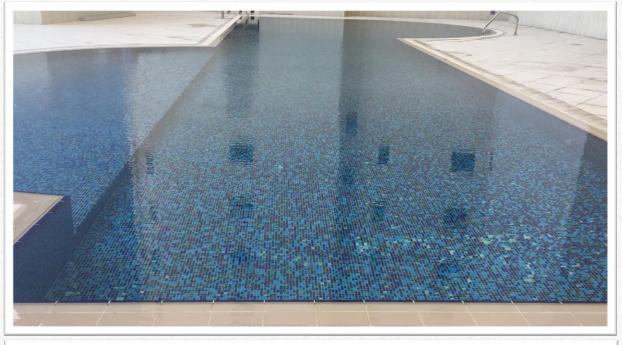

#### PORCELAIN CERAMIC MOSAIC TILE:

The internal finish is a hand applied mosaic tile finish, using epoxy grout to maximize in-use service life as well as providing the choice of a wide range of colours and styles.