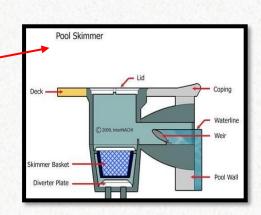

location : Sharjah Al khan

Length:12.00 \* Width:6.00

**Depth**: 1.00 To 1.70

A Pool Skimmer

Project: Proposed Olympic

swimming pools

Client : Palm Tower

location: sharjah Al khan

**Project: Proposed Swimming Pool** 

Private Villa

Client: Fares Al Hosani

A Private Villa

location : Ajman , Al Helio

Length: 7.00 \* Width: 3.00

Depth: 0.80 To 1.60

A Pool Skimmer

ALMORI SWIMMING

200

Project: Proposed Public swimming pools

Client: M.Al Zubair

location : Sharjah Al khan

Length:25.00 \* Width:10.00

**Depth**: 1.00 To 1.90

A Pool Skimmer