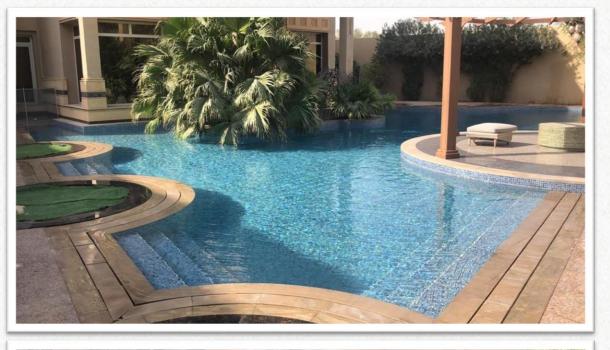

Client : Mr. Abdullah

Private Villa

location : Dubai Al Khawaneej

Length:18.00 \* Width:7.00

**Depth**: 0.80 To 1.60

Project: Proposed swimming pools

**Public Building** 

Client : Al Rand Building