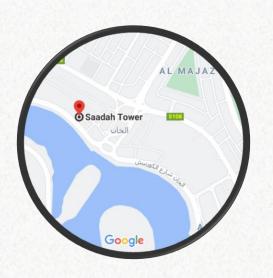

Length:25.00 \* Width:15.00

**L** Depth: 1.00 To 1.70

Project: Proposed swimming pools

**Public Building** 

Client : Al Saada Tower

location : Sharjah Al khan

Length:15.00 \* Width:5.00

**Depth**: 1.00 To 1.60