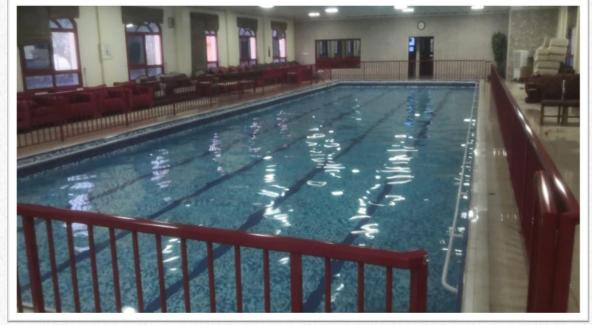

Building

location : Sharjah Al khan

Length:18.00 \* Width:7.00

**L** Depth 0:.50 To 1.70

Project: Proposed swimming pools

**Public Building** 

Client: Jamal Jawhar

Al Jawhar Towers A&B