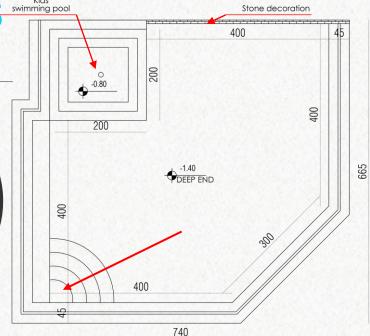

40

300

UNDER WORK PROJECTS swimming pool

**Project: Proposed Swimming Pool** 

Private Villa

Client : Ahmed Al Wars

A Private Villa

location: Ajman, Al Jurf 2

Length: 7.40 \* Width: 6.65

**Depth**: 0.80 To 1.40