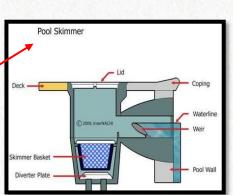

location : Sharjah Al khan

Length:12.00 \* Width:6.00

**Depth**: 1.00 To 1.70

A Pool Skimmer

Project: Proposed Olympic

swimming pools

Client : Palm Tower

location: sharjah Al khan

**Project: Proposed Swimming Pool** 

Private Villa

Client: Fares Al Hosani

A Private Villa

location : Ajman , Al Helio

Length: 7.00 \* Width: 3.00

Depth: 0.80 To 1.60

A Pool Skimmer

ALMORI SWIMMING

200

Project: Proposed Public swimming pools

Client: M.Al Zubair

location : Sharjah Al khan

Length:25.00 \* Width:10.00

**Depth**: 1.00 To 1.90

A Pool Skimmer