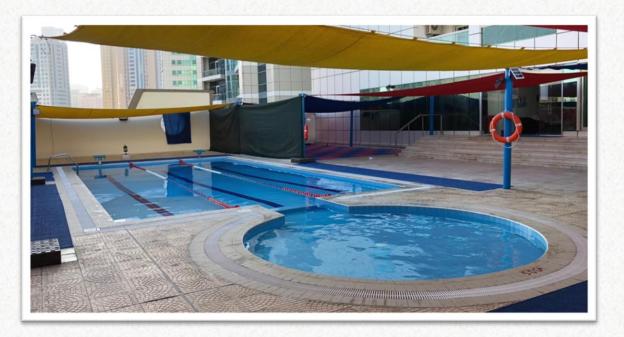

Project: Proposed swimming pools

**Public Building** 

location : Sharjah Al khan

Length:10.00 \* Width:3.50

Depth: 1.50 One level