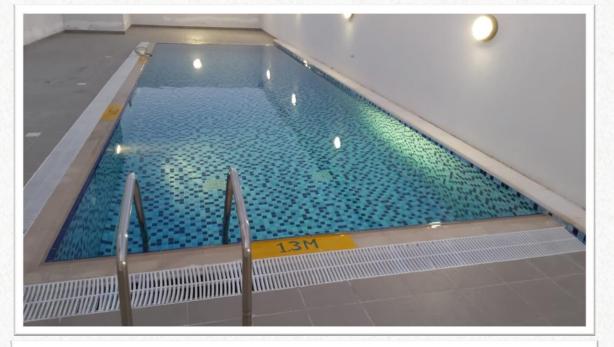

#### **UNDER WORK PROJECTS**

**Project: Proposed Swimming Pool** 

Private Villa

Client: M.Hamd

Private Villa

location : Jumeirah, Al Safa- Dubai

Length: 1.00 \* Width: 5.00

**Depth**: 1.00 To 1.60