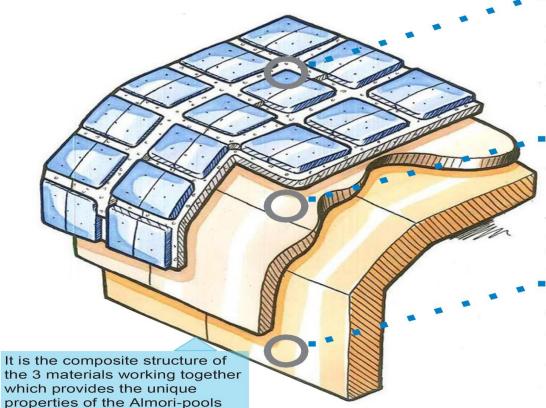

Ahmed Sayed

Graphic designer

Mohamed Rebon

**Ceramic installation** 

**Ceramic installation** 

Steel fixers

Pre-formed pool shell.

# PREFORMED COMPOSITE POOL SHELL STRUCTURE

**Project: Proposed Swimming Pool** 

Private Villa

Client : Alsayed Aref

Private Villa

location :Al Barsha 3- Dubai

Length:15.00 \* Width:6.00

Depth: 1.40 One level