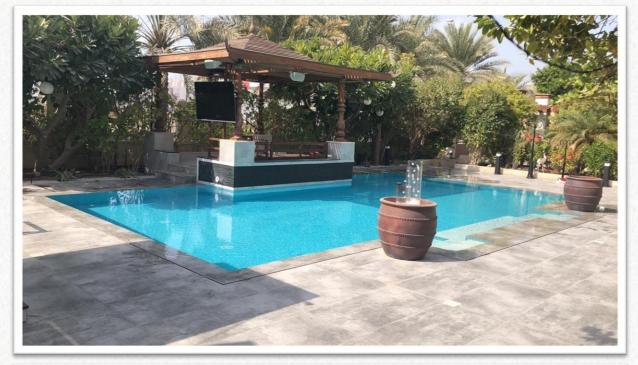

# PREFORMED COMPOSITE POOL SHELL STRUCTURE

**Project: Proposed Swimming Pool** 

Private Villa

Client : Alsayed Aref

Private Villa

location :Al Barsha 3- Dubai

Length:15.00 \* Width:6.00

Depth: 1.40 One level