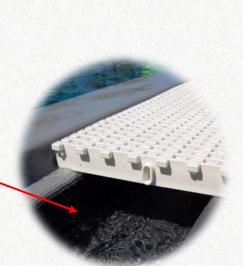

location : Sharjah Al khan

Length:12.00 \* Width:6.00

**Depth**: 1.00 To 1.70

A Pool Skimmer

Project: Proposed Olympic

swimming pools

Client : Palm Tower

location: sharjah Al khan

**Project: Proposed Swimming Pool** 

Private Villa

Client: Fares Al Hosani

A Private Villa

location : Ajman , Al Helio

Length: 7.00 \* Width: 3.00

Depth: 0.80 To 1.60

A Pool Skimmer

ALMORI SWIMMING

200

Project: Proposed Public swimming pools

Client: M.Al Zubair

location : Sharjah Al khan

Length:25.00 \* Width:10.00

**Depth**: 1.00 To 1.90

A Pool Skimmer