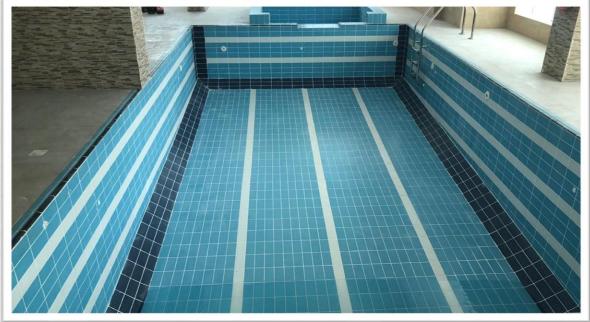

location : Sharjah Al khan

Length:12.00 \* Width:6.00

**Depth**: 1.00 To 1.70

A Pool Skimmer

Project: Proposed Olympic

swimming pools

Client : Palm Tower

location: sharjah Al khan