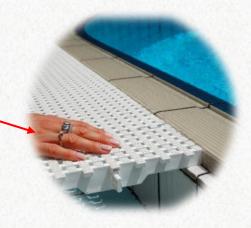

#### PORCELAIN CERAMIC MOSAIC TILE:

The internal finish is a hand applied mosaic tile finish, using epoxy grout to maximize in-use service life as well as providing the choice of a wide range of colours and styles.