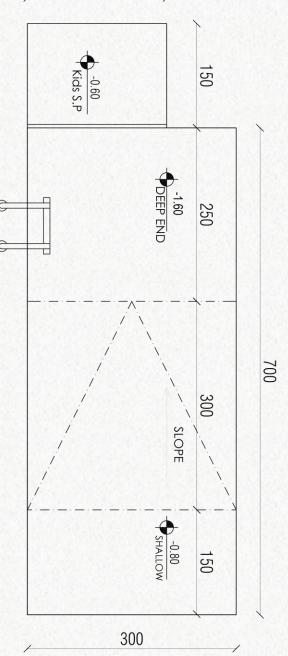

#### **UNDER WORK PROJECTS**

**Project: Proposed Swimming Pool** 

Private Villa

Client: M. Jamal

Private Villa No.11

location: Jumeirah Islands, Cluster 45

المورئ لاحواض السباحة

700

40

300

UNDER WORK PROJECTS swimming pool

**Project: Proposed Swimming Pool** 

Private Villa

Client : Ahmed Al Wars

A Private Villa

location: Ajman, Al Jurf 2