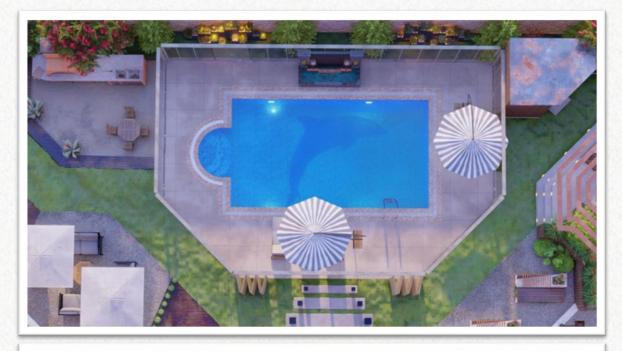

#### **UNDER WORK PROJECTS**

**Project: Proposed Swimming Pool** 

Private Villa

Client: M.Hamd

Private Villa

location : Jumeirah, Al Safa- Dubai

Length: 1.00 \* Width: 5.00

**Depth**: 1.00 To 1.60